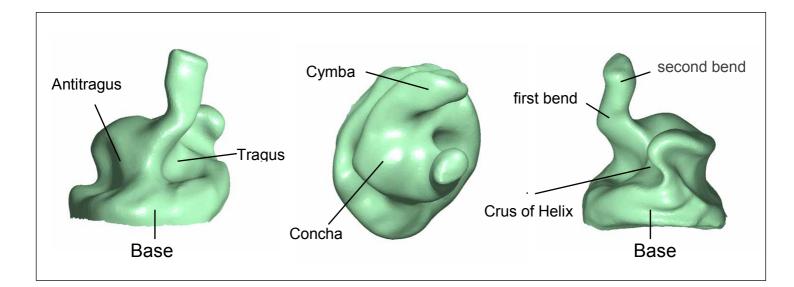

- 1. For taking ear impressions, use fine-grain, easily flowable ear impression silicone for a high level of impression precision and, if possible, flat impression pads or cotton pads that match the diameter of the ear canal.
- 2. When taking the ear impression, the mouth should be relaxed and closed until the ear impressions are taken. No chewing movements during the curing process, please!
- 3. When inserting the ear impression material into the ear, ensure that all areas of the outer ear shown in the example image and up to the second bend of the ear canal (see below) are completely molded without air traps. It is also important that ear impression material is built up in the area of the base, since the area of the outer concha is also very important for the construction of the earpiece and the positioning of the connector.
- 4. If the finished ear impressions are scanned with an ear impression scanner, please save the scan data for transmission as Name\_First name.stl files and send them as a file attachment by email to info@fischer-amps.de.