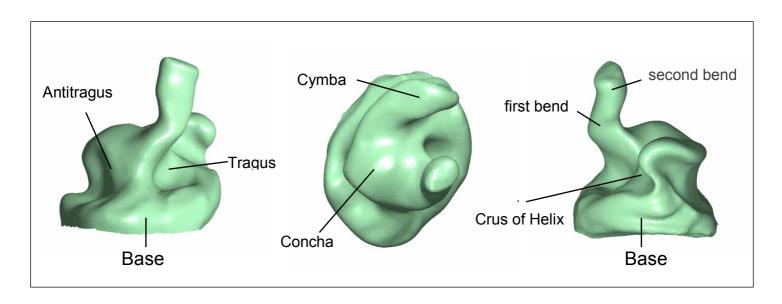

Important information for the taking of ear impressions for professional custom-made in-ear monitors:

- 1. When taking ear impressions, please use fine-grain, easy flow ear impression silicone to obtain a high level of impression precision and, if possible, flat impression pads or cotton pads that match the diameter of the ear canal.
- 2. When taking the ear impression, the mouth should be relaxed and closed until the ear impressions are taken. Important! Please, ensure no jaw or cheek movements during the curing process.
- 3. When inserting the ear impression material into the ear, ensure that all areas of the outer ear shown in the example image and up to the second bend of the ear canal (see below) are completely moulded, without air gaps. It is also important that ear impression material is built up around the base since the area of the outer concha is also very important for the construction of the earpiece and the positioning of the connector.
- 4. If the finished ear impressions are scanned with an ear impression scanner, please save the scan data in the following format: Given name First name.stl files and send them as a file attachment by email to: info@fischer-amps.de.